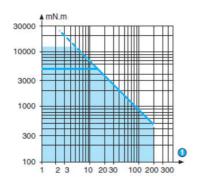

## Curve: torque/nominal speed 808070

1 rpm

- 2 tags IEC 760, series 4.8 x 0.57 across flatsShaft pushed-in