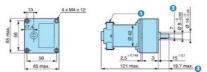

## **TECHNICAL DATA**

| IP class        | IP20             |
|-----------------|------------------|
| Max. torque     | 5 Nm             |
| Power           | 17 W             |
| Ratio           | i=12.5→2500:1    |
| Shaft diameter  | 8 mm             |
| Speed options   | 1rpm→208rpm      |
| Supply voltage  | 12 V DC, 24 V DC |
| Type of gearbox | Spur             |
| Weight          | 0,8 kg           |