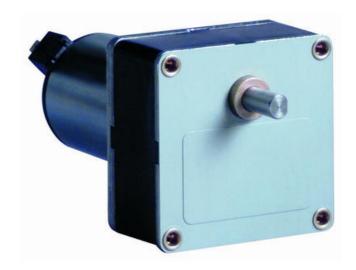

## CROUZET - 80807XXX DC MOTOR WITH SPUR GEARBOX - INDUSTRIAL DC SERIES

80807XXX Spur RC65 gearmotor, 17W, 12/24Vdc, 1rpm→208rpm, 5Nm max

- 12 24 V dc, 5 Nm max, 17 W
- Speed range: 1 to 208 rpm
- High starting torque
- Compact, inline gear motor

## PRODUCT DESCRIPTION

Crouzet standard industrial DC motor with inline gearbox for low speed, high torque applications.

DC motors by nature offer a very high starting torque and a suited to a very wide range of applications, the gearbox is 'lubricated for life' to ensure consistent performance.